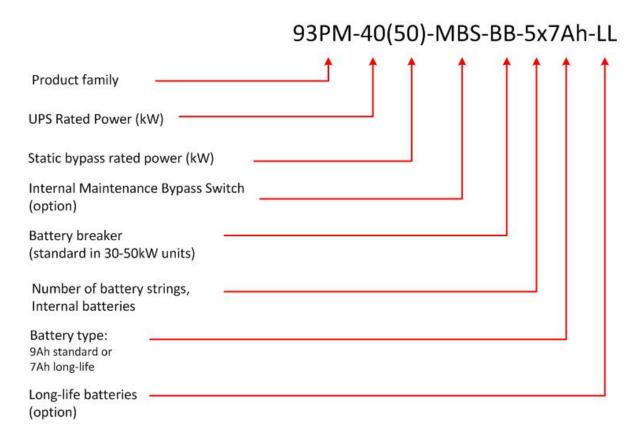

#### 1. Eaton 93PM UPS Product description

The below image shows the structure of Eaton 93PM product descriptions.